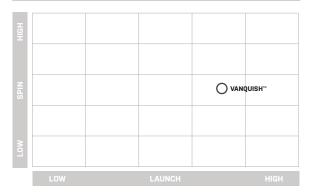

| 3.0             | 0.590          | 4.2        |
| VANQUISH™ 5 | Х    | 46          | 59         | 0.335         | 3.0             | 0.590          | 4.1        |
| VANQUISH™ 5 | TX   | 46          | 60         | 0.335         | 3.0             | 0.590          | 4.0        |

## **VANQUISH™ FIT GUIDE**

| Driver MPH/YDS | <u>- 80</u><br>210 | <u>81-90</u><br>210-239 | <u>91-105</u><br>240-259 | <u>106</u><br>260+ |
|----------------|--------------------|-------------------------|--------------------------|--------------------|
| VANQUISH™ 4    | R2                 | R/SR                    | SR/S                     | X/TX               |
| VANQUISH™ 5    | R2                 | R/SR                    | SR/S                     | X/TX               |

## VANQUISH™ LAUNCH CHART